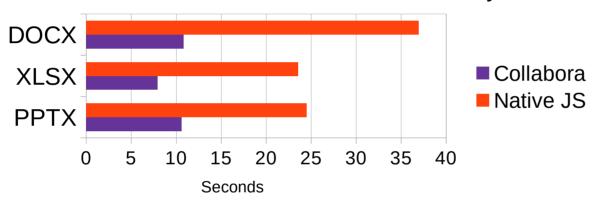

## Do the work on battery, or in the data-center?

First cut pre-optimized numbers

With data: larger spreadsheets 10x faster → 1000X faster.

Threaded, GPU accelerated spreadsheet core

5000 mg

re-ordering & optimizing "Hello World" DOCX load - ~3.5s from start.