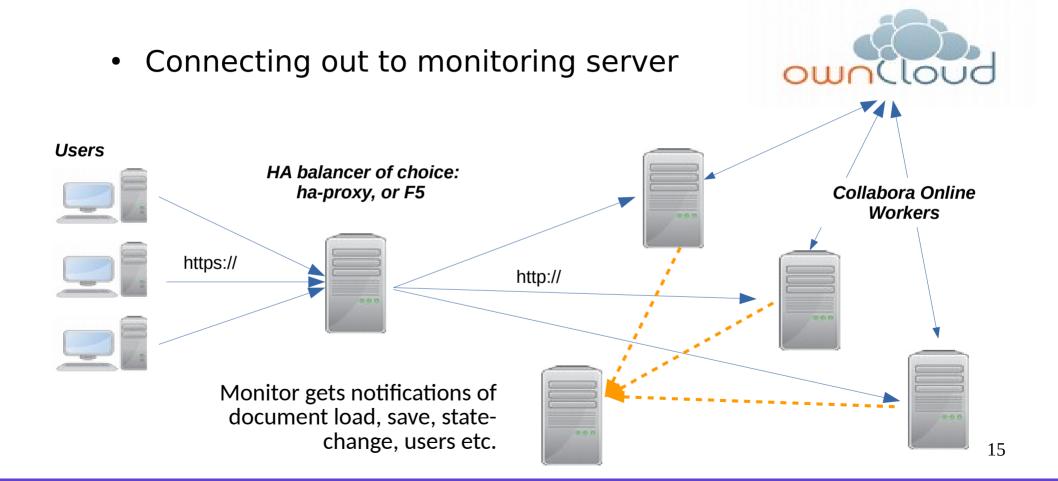

## Monitoring API for remote locking

#### Large deployments / HA pieces

Scales with the network.

#### Simple architecture:

- No new HA Database
- No new message-bus
- No shared data storage