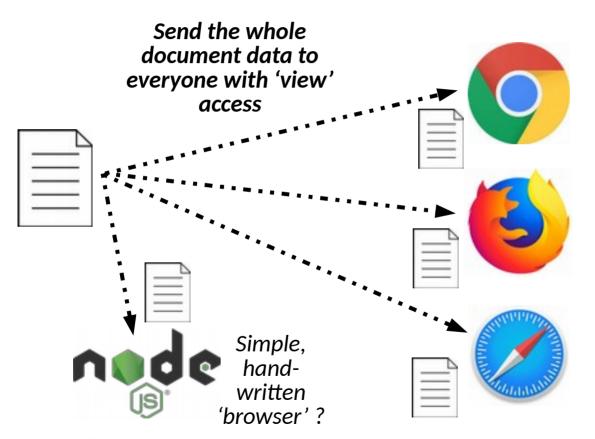

## How not to do it: (but oddly popular)

Render whole document data using HTML5 in **Javascript**, press F12 to debug **policy enforcement** 

Apply watermark on top.

collabora online.com