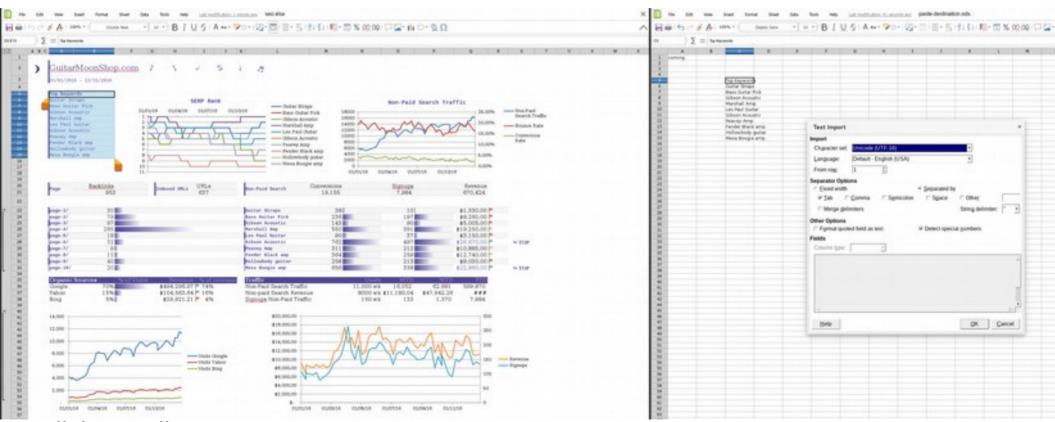

## Online – old-style copy/paste: text $\rightarrow$ CSV import dlg.

collabora online.com

ownCloud-2019-09 .. 25

## **Afterwards (plus manual chart copy)**