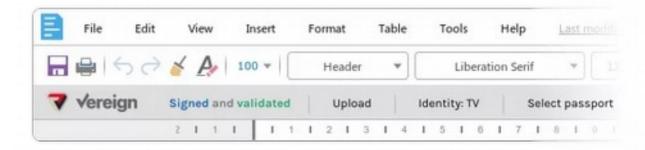

## **Blockchain / Vereign Integration**

In co-operation with Vereign a Swiss open source company building a blockchain based self-sovereign identity and personal data store.