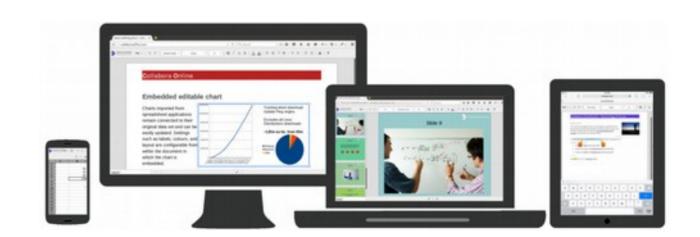

## What is Collabora Online?

Documents + Spreadsheets + Slides

Viewing and Collaborative editing

**Excellent interoperability** with Microsoft formats

DOCX, DOC, RTF, XLSX, XLS, PPTX, PPT

Many other Import filters / Viewing for