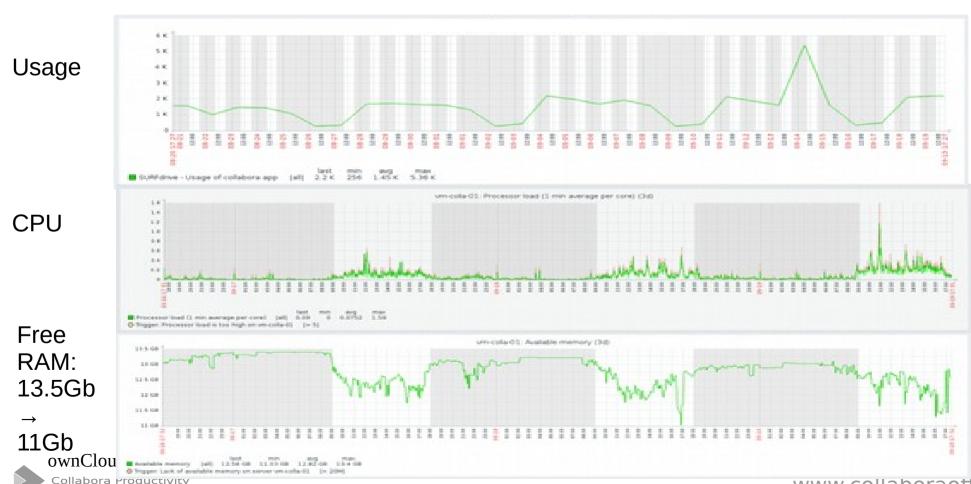

#### eg. 1&1 / GMX

~millions of users with access

#### Real world: 45k+ users - Collabora Online