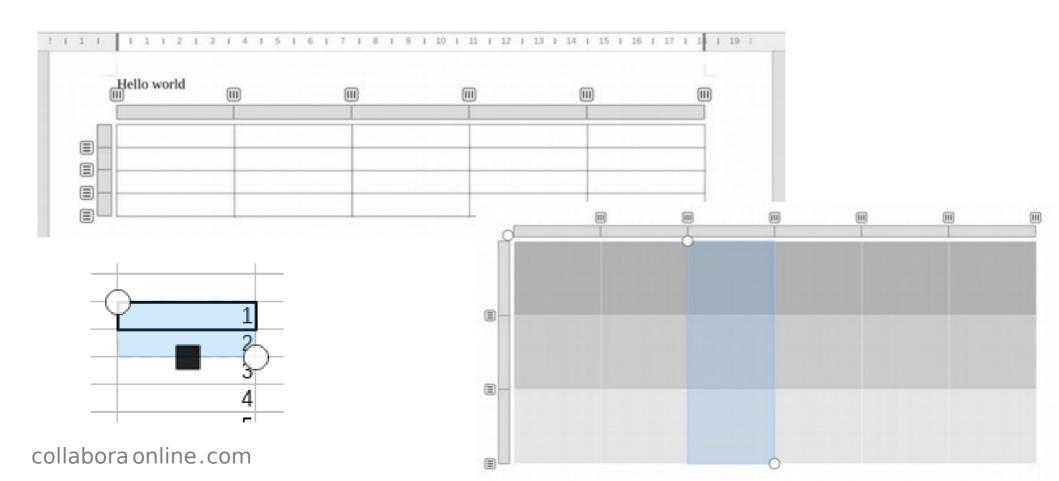

## Full Feature → the things the feature matrix hides

The complete set of precanned border functionality in MS Online

The rich border UI in Collabora Online

collabora online.com