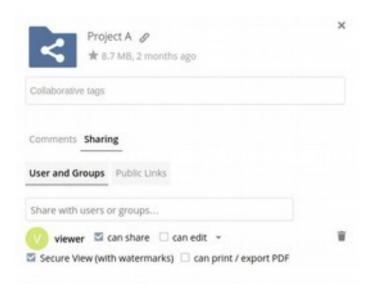

#### Secure View: ownCloud 10.3

#### **New Advanced Sharing Permissions API**

#### Granular permissions

- Edit, Print, Share, Download
- Watermarked PDFs if can print.

Watermarked Editing

Thanks to: Vincent Petry, Piotr Mrowczynski, Patrick Jahns, Phil Davis, Mert Tumer