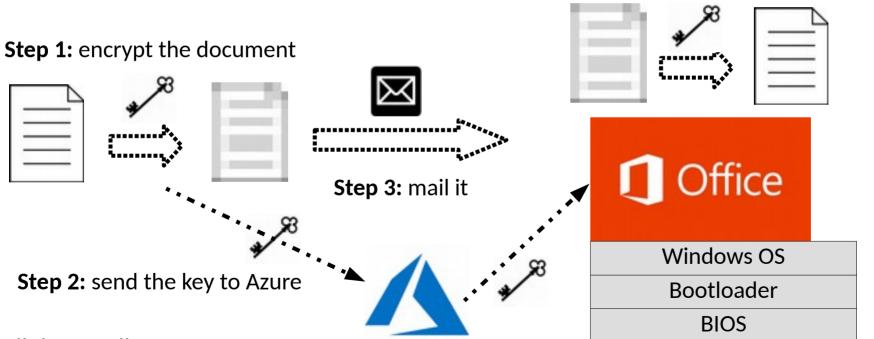

## Microsoft's Digital Rights Management

How can we show people a document, and control their access: ?

eg. disable copy/paste, print, save-as, control views etc.

Step 4: check system and app is fully signed, and policy is ok & Decrypt document.

MS sign / revoke from bottom up

collabora online.com