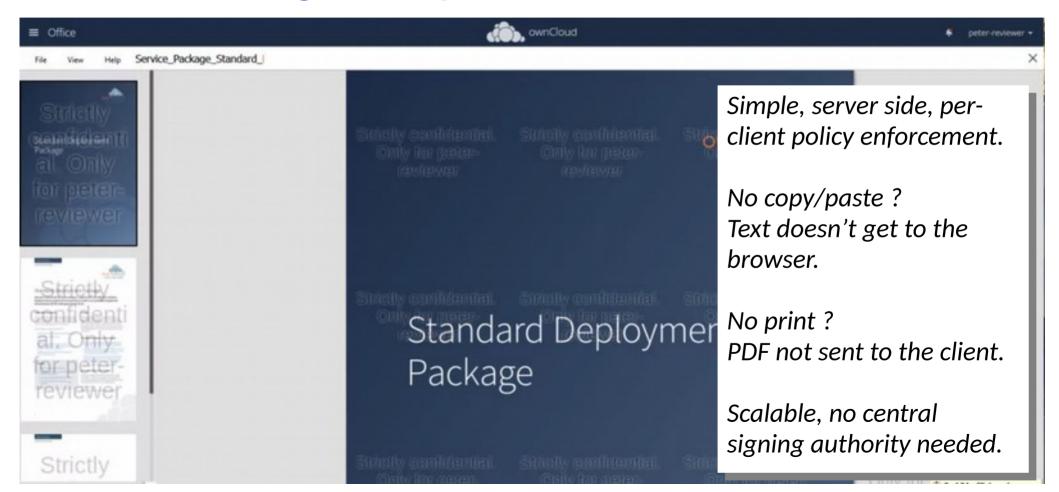

#### Secure View: ownCloud 10.3

#### **New Advanced Sharing Permissions API**

#### Granular permissions

- Edit, Print, Share, Download
- Watermarked PDFs if can print.

Watermarked Editing

Thanks to: Vincent Petry, Piotr Mrowczynski, Patrick Jahns, Phil Davis, Mert Tumer