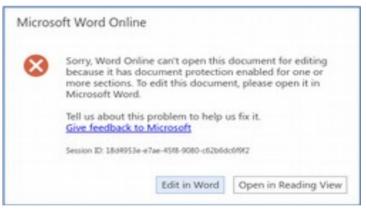

## MS Office Online browser a stop-gap ...

## Full Feature → the things the feature matrix hides

The complete set of precanned border functionality in MS Online

The rich border UI in Collabora Online

collabora online.com