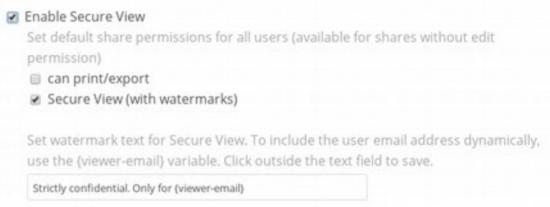

#### Granular permissions

- Edit, Print, Share, Download
- Watermarked PDFs if can print.

Watermarked Editing

Thanks to: Vincent Petry, Piotr Mrowczynski, Patrick Jahns, Phil Davis, Mert Tumer