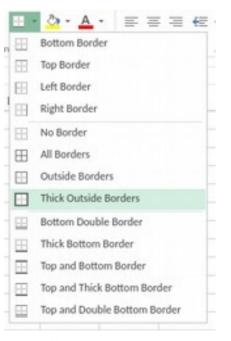

## Full Feature → the things the feature matrix hides

The complete set of precanned border functionality in MS Online

The rich border UI in Collabora Online

collabora online.com