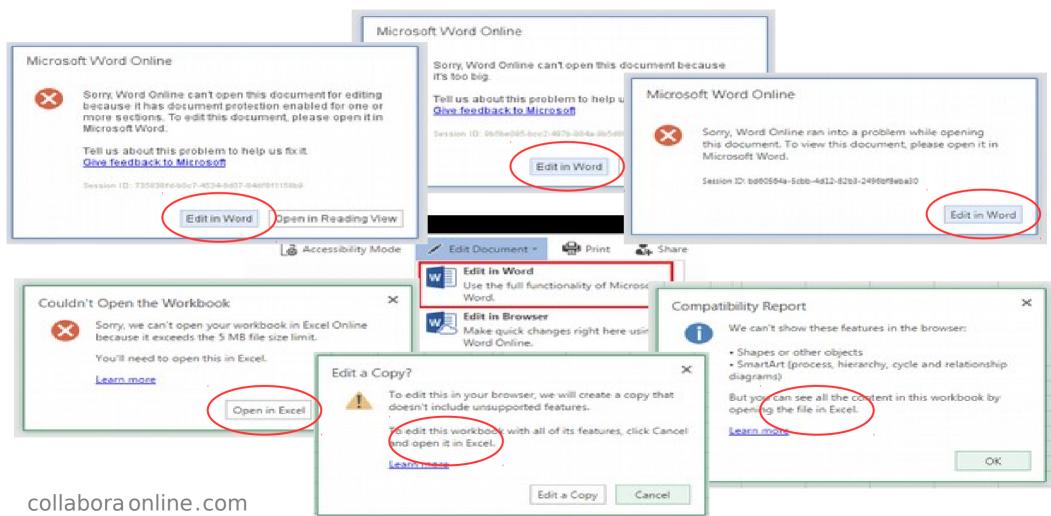

## MS Office Online browser a stop-gap ...

## Full Feature → the things the feature matrix hides

The complete set of precanned border functionality in MS Online

The rich border UI in Collabora Online

collabora online.com