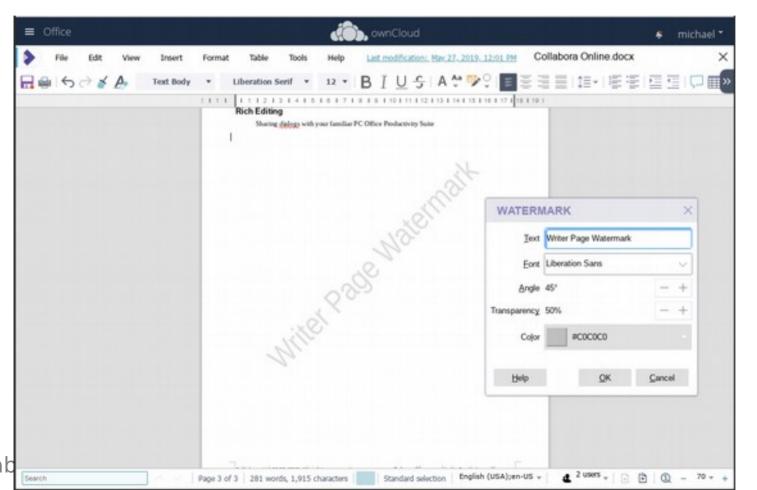

# Interop: the best all-round implementation and constantly improving ...

A random new feature: eg. bottom to top / left to right layout ...

hundreds more, all across the board in the core

Collabora Online is a power ful LibreOffice-based online office that supports all major document, spreadsheet and presentation file formats, which you can integrate in your own infrastructure. Key features are collaborative editing and excellent office file format support.

Collabora Office is the enterprise office suite of LibreOffice, the world's most widely used Open Source office suite. We provide installation and administration utilities together with long term maintenance and contracted support to deliver successful deployments with expertise.



## **Create & Modify writer page watermarks**



collab

# Distinctives



## Don't let your document data out of your <u>site</u> [sic]



on your premise / Private network

Virtual machine / Docker container

Seccomp-bpf ~no sys-calls

Extremely sparse filesystem

Chroot per document

Systematic load crash testing

Industry beating coverity score

LibreOfficeKit

rendering instance

We send pixels to clients.

Keystrokes come in, and go out as changed pixels.

Document data stays where it belongs – in your data centre.



#### Secure View: ownCloud 10.3

#### **New Advanced Sharing Permissions API**



#### Granular permissions

- Edit, Print, Share, Download
- Watermarked PDFs if can print.



Watermarked Editing



Thanks to: Vincent Petry, Piotr Mrowczynski, Patrick Jahns, Phil Davis, Mert Tumer



## Microsoft's Digital Rights Ma