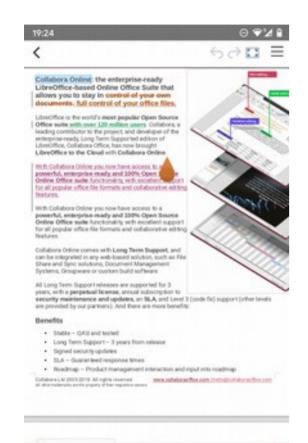

## The Collabora Online Vision

Full-feature, Open Source,

On-premise / hosted - control your data & apps ...

No compromises & flexible

Complements ownCloud's vision

# Interop: the best all-round implementation and constantly improving ...

A random new feature: eg. bottom to top / left to right layout ...

hundreds more, all across the board in the core

Collabora Online is a power ful LibreOffice-based online office that supports all major document, spreadsheet and presentation file formats, which you can integrate in your own infrastructure. Key features are collaborative editing and excellent office file format support.

Collabora Office is the enterprise office suite of LibreOffice, the world's most widely used Open Source office suite. We provide installation and administration utilities together with long term maintenance and contracted support to deliver successful deployments with expertise.