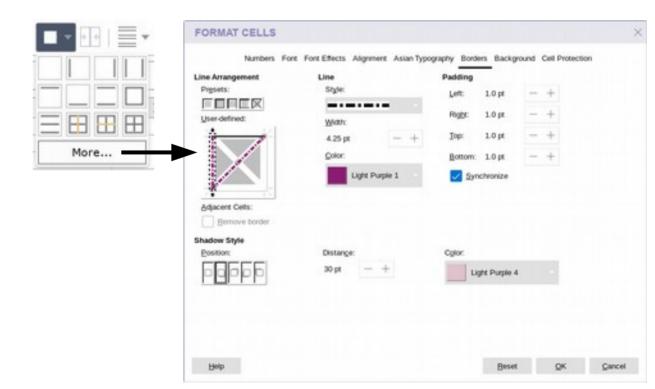

## Full Feature → the things the feature matrix hides

The complete set of precanned border functionality in MS Online

The rich border UI in Collabora Online

collabora online.com